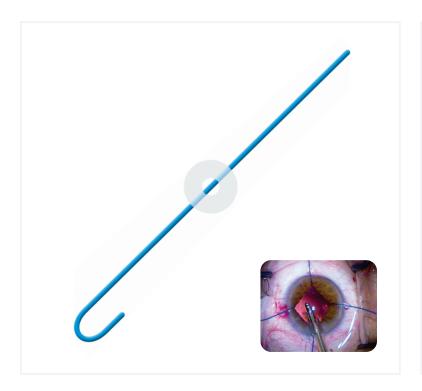

# **Iris Retractors**

Iris retractors are used for temporary retraction (pupil enlargement) of the iris where dilation cannot be achieved pharmacologically.

## **Features**

- Flexible retractors made of bright blue PP (Polypropylene)
- Stretches and stabilizes the Iris during the cataract surgery
- An adjustable silicon stopper provides a superior grip and allows adjustment of the pupil size
- Easy to insert and remove
- CE certified